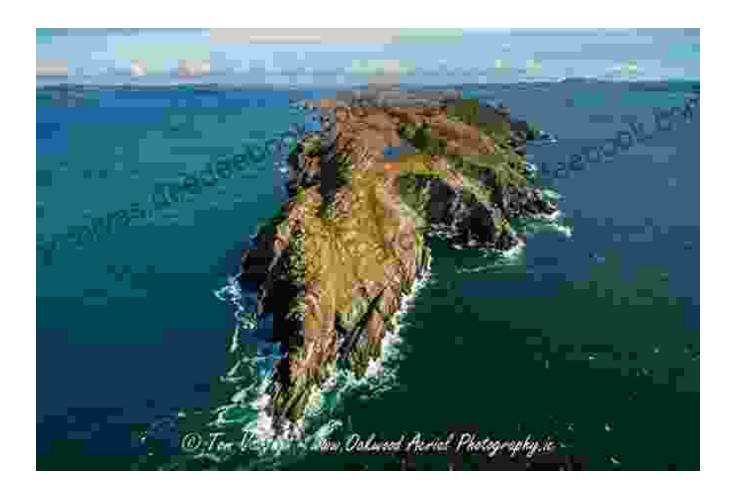

Follow in the footsteps of ancient pilgrims as you traverse the Caha Pass, a legendary mountain pass that whispers tales of bygone eras. Marvel at the

vibrant spectacle of Dursey Island, Ireland's only cable car-linked island, where rugged cliffs plunge into the Atlantic's embrace.